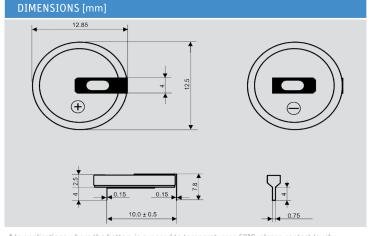

## Lithium Coin Cell - CR 1225 H2

- Low self-discharge
- Long shelf life
- UN 38.3 tested
- Wide assortment of mounting options and wire terminals available

| SPECIFICATIONS          |                     |
|-------------------------|---------------------|
| Jauch part number       | 248472              |
| Nominal Voltage         | 3V                  |
| Nominal Capacity        | 48 mAh              |
| Standard Load           | 68 kΩ               |
| Standard Current        | 0.1 mA              |
| Max. Continuous Current | 0.3 mA              |
| Max. Pulse Current      | 5 mA                |
| Operating Temperature   | -30°C to +85°C *    |
| Weight                  | Approx. 0.87 g      |
| Chemistry               | Li/MnO <sub>2</sub> |