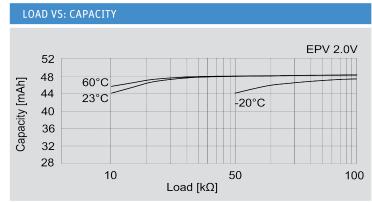

Note: Capacity 48mAh is obtained at standard cc load to 2.0V at 23°C.

<sup>\*</sup> In applications where the battery is exposed to temperatures >60°C, please contact Jauch.