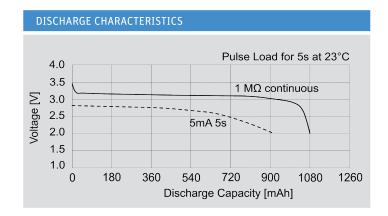

Note: Capacity 48mAh is obtained at standard cc load to 2.0V at 23°C.

<sup>\*</sup> In applications where the battery is exposed to temperatures >60°C, please contact Jauch.