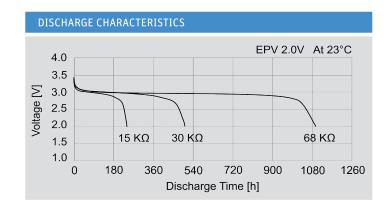

Note: Capacity 48mAh is obtained at standard cc load to 2.0V at 23°C.

<sup>\*</sup> In applications where the battery is exposed to temperatures >60°C, please contact Jauch.