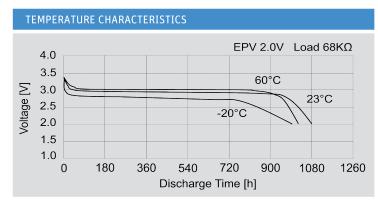

## Lithium Coin Cell - CR 1225 H2

- Low self-discharge
- Long shelf life
- UN 38.3 tested
- Wide assortment of mounting options and wire terminals available

| SPECIFICATIONS          |                     |
|-------------------------|---------------------|
| Jauch part number       | 248472              |
| Nominal Voltage         | 3V                  |
| Nominal Capacity        | 48 mAh              |
| Standard Load           | 68 kΩ               |
| Standard Current        | 0.1 mA              |
| Max. Continuous Current | 0.3 mA              |
| Max. Pulse Current      | 5 mA                |
| Operating Temperature   | -30°C to +85°C *    |
| Weight                  | Approx. 0.87 g      |
| Chemistry               | Li/MnO <sub>2</sub> |